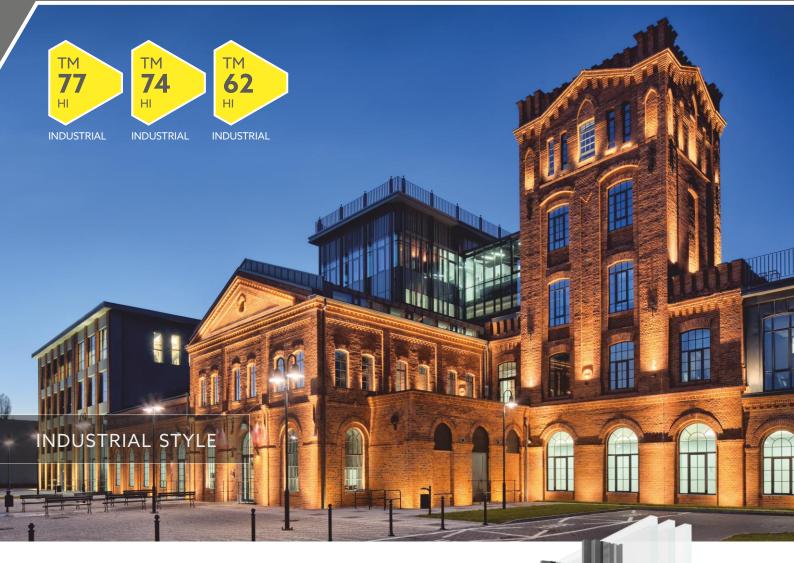

## TM 77HI, TM 74HI, TM 62HI INDUSTRIAL WINDOW SYSTEM WITH THERMAL INSULATION

## TM INDUSTRIAL - SYSTEM FEATURES

Systems TM 62 / TM 62HI, 74HI, 77HI Industrial are modern solutions that imitate the shape of steel windows.

They are a perfect substitute of old steel windows in modernised industrial facilities, lofts and tenement houses. They allow for maintaining the industrial character of the building and meet the requirements of modern architecture at the same time.

The base of the system are aluminium structural sections with thermal separators and infills of high thermal insulation properties.

Photo: Grohman Factory, Łódź Design: AGG Architekci Grupa Grabowski Sp. z o.o., Łódź Aluminium manufacturer: OLI Sp. z o.o., Piotrków Trybunalski