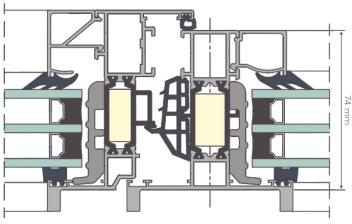

possibility of creating modern window structures in various arrangements,

possibility of combination with other Yawal systems.

CROSS SECTION OF WINDOW TM 62HI INDUSTRIAL

CROSS SECTION OF WINDOW TM 77HI INDUSTRIAL