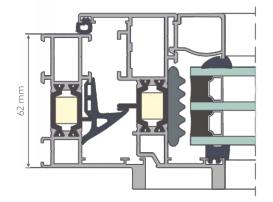

possibility of creating modern window structures in various arrangements,

possibility of combination with other Yawal systems.

CROSS SECTION OF WINDOW TM 62HI INDUSTRIAL

CROSS SECTION OF WINDOW TM 77HI INDUSTRIAL