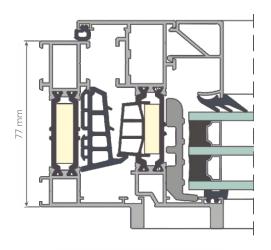

possibility of creating modern window structures in various arrangements,

possibility of combination with other Yawal systems.

CROSS SECTION OF WINDOW TM 62HI INDUSTRIAL

CROSS SECTION OF WINDOW TM 77HI INDUSTRIAL